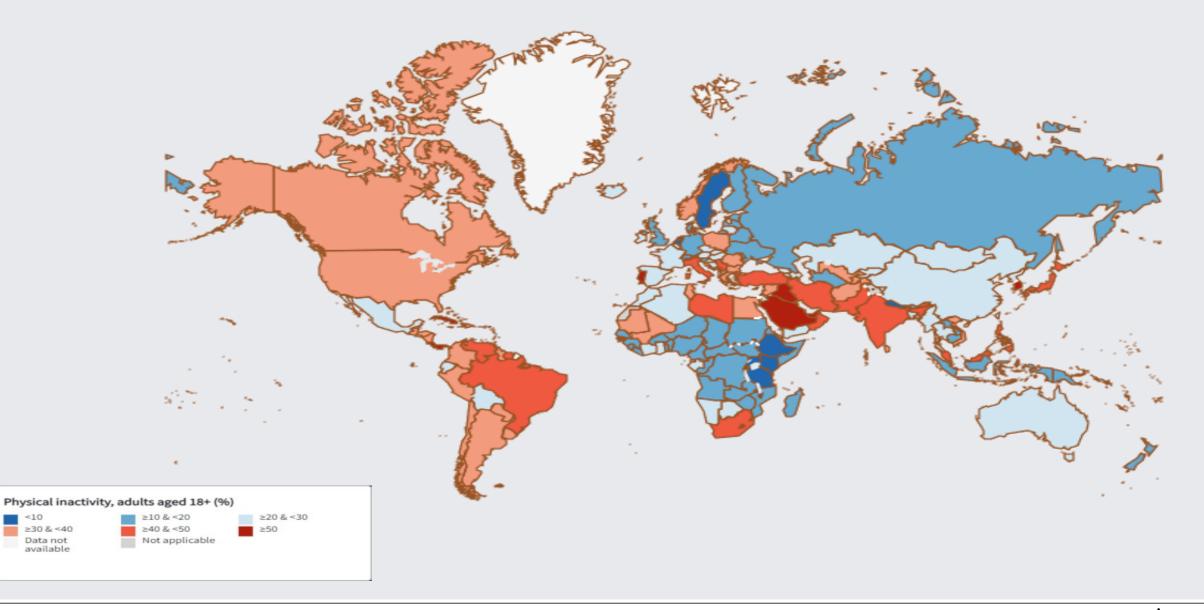

## Physical inactivity, adults aged 18+, 2022 Total

The boundaries and names shown and the designations used on this map do not imply the expression of any opinion whatsoever on the part of the World Health Organization concerning the legal status of any country, territory, city or area or of its authorities, or concerning the delimitation of its frontiers or boundaries. Dotted and dashed lines on maps represent approximate border lines for which there may not yet be full agreement.

Data source: World Health Organization Map production: Department of Noncommunicable Diseases World Health Organization